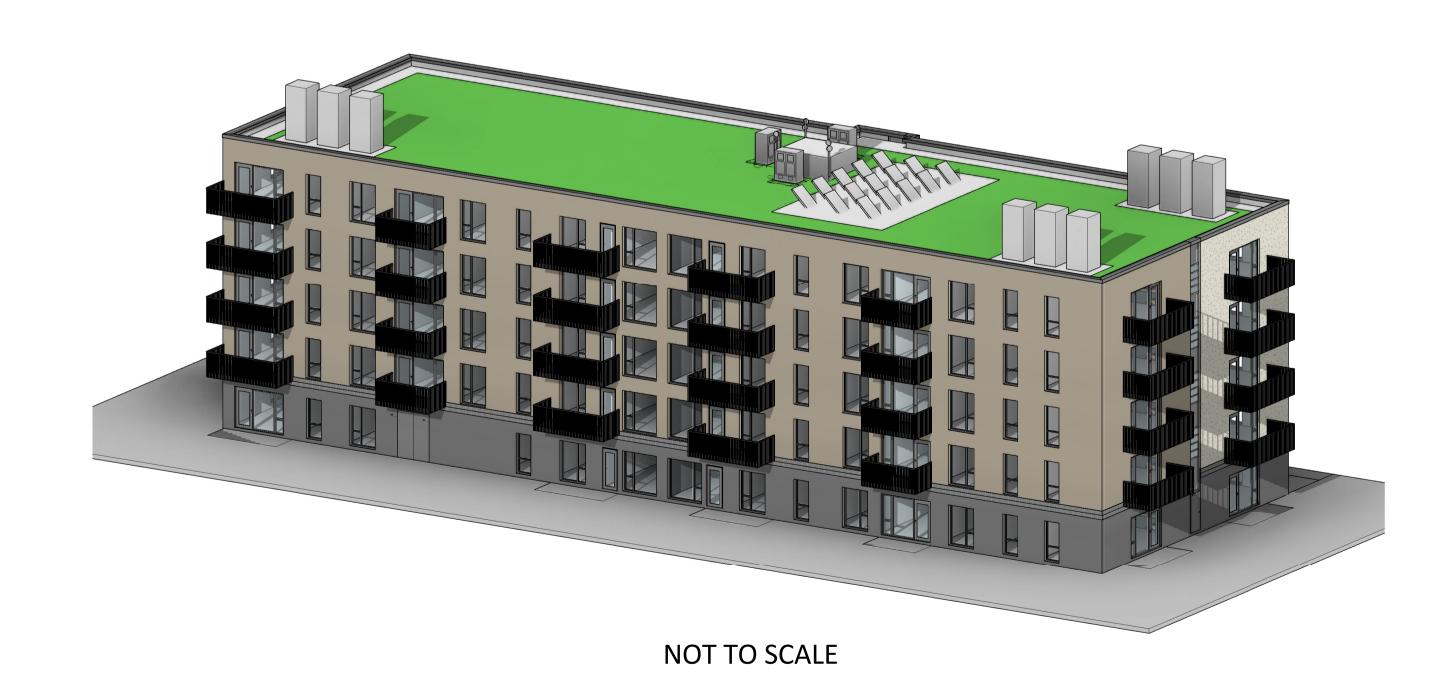

## 1 BLOCK B - EAST ELEVATION 1:100

2 APARTMENT B - 3D VIEW A

NOTES / LEGEND

| n: | Re | v: Date: | Description:       | Ву:  |                                                                                                           |                                                                                                                                                                           | - 140                                                               | LA                            |                 |                    |
|----|----|----------|--------------------|------|-----------------------------------------------------------------------------------------------------------|---------------------------------------------------------------------------------------------------------------------------------------------------------------------------|---------------------------------------------------------------------|-------------------------------|-----------------|--------------------|
|    | 1  | 10/06/22 | ISSUE FOR PLANNING | MOLA | Drawing Status:                                                                                           | PLANNING                                                                                                                                                                  | MO                                                                  | LA                            |                 |                    |
|    |    | 1        | 1                  | 1    | Notes                                                                                                     | 2 Donnybrook Road, Telephone +353 1 218 3900 Donnybrook, Dublin 4, Ireland www.molaarchitecture.com                                                                       | ■ ARCHITECTS                                                        | ■ PLANNERS ■                  | URBAN DES       | IGNERS             |
|    |    | 1        | 1                  |      |                                                                                                           |                                                                                                                                                                           | CAIRN Homes Properties Ltd.                                         |                               |                 |                    |
|    |    |          |                    |      |                                                                                                           |                                                                                                                                                                           | Project: Newcastle South                                            |                               |                 |                    |
|    |    |          |                    |      |                                                                                                           | Do not scale. Use figured dimensions only. This drawing is to be read in conjunction with all relevant specifications and drawings. All dimensions to be checked on site. | Drawing: Apartment B Elevations Sheet 2 of 2                        |                               |                 |                    |
|    |    |          |                    |      |                                                                                                           |                                                                                                                                                                           | Date:<br>22/10/21                                                   | Scale: Drawn By: 1:100 KP     | Approved By:    | Int.<br><b>2</b> ( |
|    |    |          |                    |      |                                                                                                           |                                                                                                                                                                           | Project No: Phase System                                            | Zone: Level: Type: Originator | : Discipl: Shee | et No.:            |
|    |    | 1        | 1                  |      | In the event of any discrepancies between drawings the contractor is to inform the Architect immediately. |                                                                                                                                                                           | NCS21-2-02-                                                         | BX- ZZ- DR- MOL               | _A- A- 05       | 517                |
|    |    |          |                    |      |                                                                                                           |                                                                                                                                                                           | © COPYRIGHT This drawing or design may not be reproduced without pe |                               |                 |                    |