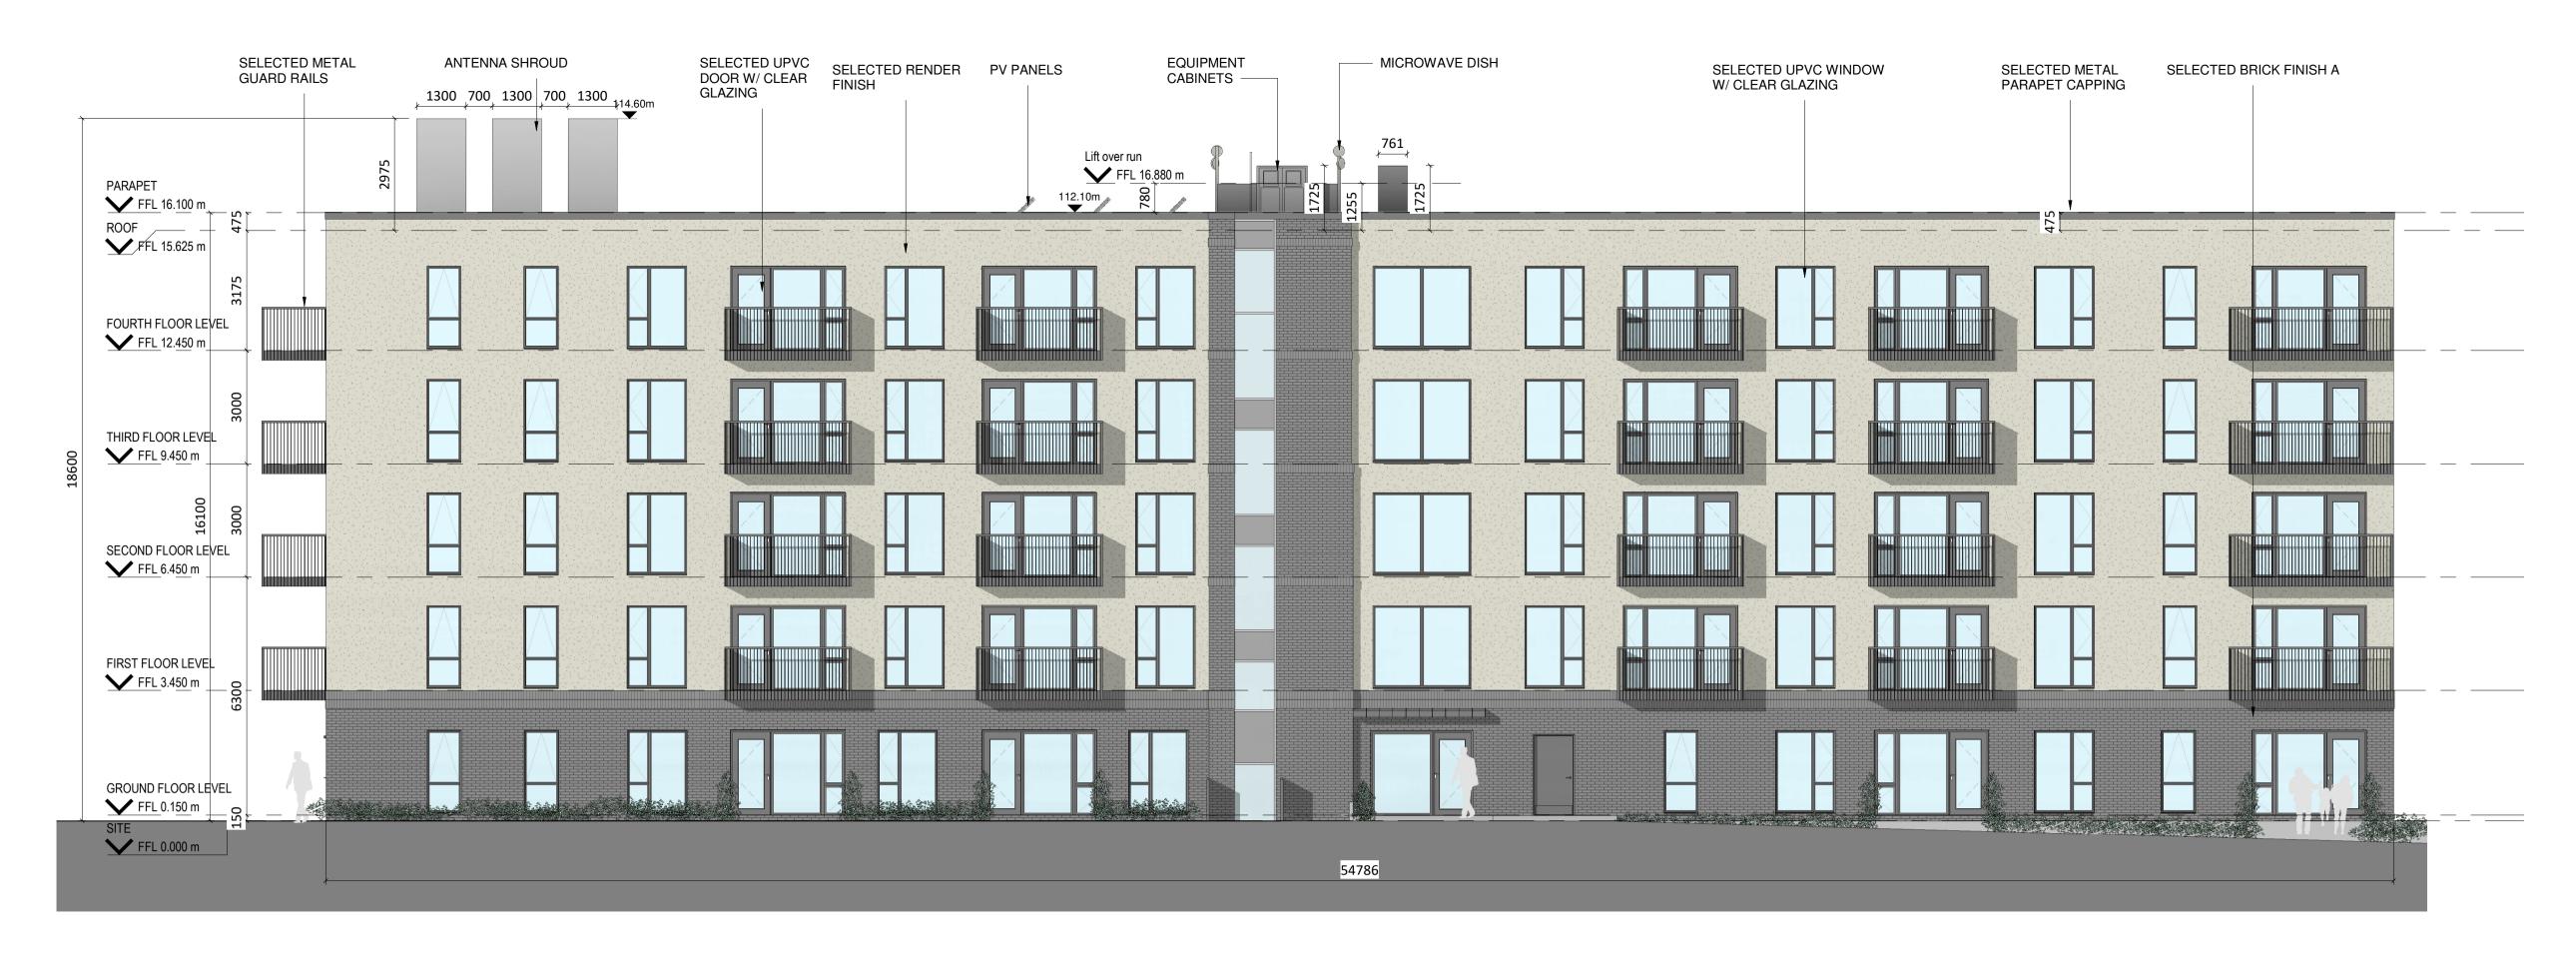

## 1 BLOCK B - EAST ELEVATION 1:100

2 APARTMENT B - 3D VIEW A

NOTES / LEGEND

| n: | Re | v: Date: | Description:       | Ву:  |                                                                                                           |                                                                                                                                                                           | - 140                                                               | LA                            |                 |                    |
|----|----|----------|--------------------|------|-----------------------------------------------------------------------------------------------------------|---------------------------------------------------------------------------------------------------------------------------------------------------------------------------|---------------------------------------------------------------------|-------------------------------|-----------------|--------------------|
|    | 1  | 10/06/22 | ISSUE FOR PLANNING | MOLA | Drawing Status:                                                                                           | PLANNING                                                                                                                                                                  | MO                                                                  | LA                            |                 |                    |
|    |    | 1        | 1                  | 1    | Notes                                                                                                     | 2 Donnybrook Road, Telephone +353 1 218 3900 Donnybrook, Dublin 4, Ireland www.molaarchitecture.com                                                                       | ■ ARCHITECTS                                                        | ■ PLANNERS ■                  | URBAN DES       | IGNERS             |
|    |    | 1        | 1                  |      |                                                                                                           |                                                                                                                                                                           | CAIRN Homes Properties Ltd.                                         |                               |                 |                    |
|    |    |          |                    |      |                                                                                                           |                                                                                                                                                                           | Project: Newcastle South                                            |                               |                 |                    |
|    |    |          |                    |      |                                                                                                           | Do not scale. Use figured dimensions only. This drawing is to be read in conjunction with all relevant specifications and drawings. All dimensions to be checked on site. | Drawing: Apartment B Elevations Sheet 2 of 2                        |                               |                 |                    |
|    |    |          |                    |      |                                                                                                           |                                                                                                                                                                           | Date:<br>22/10/21                                                   | Scale: Drawn By: 1:100 KP     | Approved By:    | Int.<br><b>2</b> ( |
|    |    |          |                    |      |                                                                                                           |                                                                                                                                                                           | Project No: Phase System                                            | Zone: Level: Type: Originator | : Discipl: Shee | et No.:            |
|    |    | 1        | 1                  |      | In the event of any discrepancies between drawings the contractor is to inform the Architect immediately. |                                                                                                                                                                           | NCS21-2-02-                                                         | BX- ZZ- DR- MOL               | _A- A- 05       | 517                |
|    |    |          |                    |      |                                                                                                           |                                                                                                                                                                           | © COPYRIGHT This drawing or design may not be reproduced without pe |                               |                 |                    |