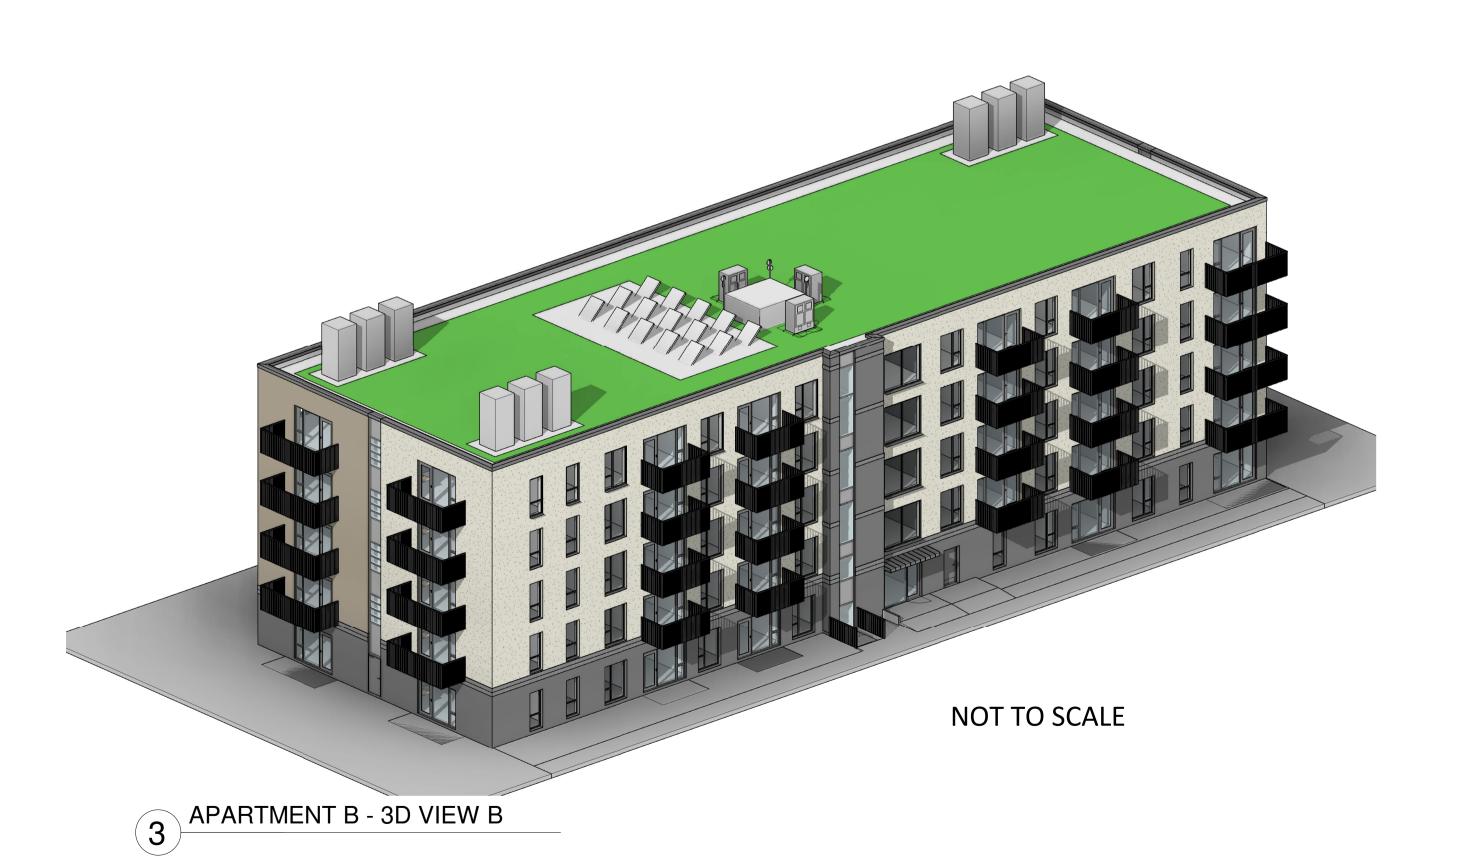

## 1 BLOCK B - EAST ELEVATION 1:100

2 APARTMENT B - 3D VIEW A

NOTES / LEGEND

| n: | Re | v: Date: | Description:       | Ву:  |                                                                                                           |                                                                                                                                                                           | - 140                                                               | LA                            |                 |                    |
|----|----|----------|--------------------|------|-----------------------------------------------------------------------------------------------------------|---------------------------------------------------------------------------------------------------------------------------------------------------------------------------|---------------------------------------------------------------------|-------------------------------|-----------------|--------------------|
|    | 1  | 10/06/22 | ISSUE FOR PLANNING | MOLA | Drawing Status:                                                                                           | PLANNING                                                                                                                                                                  | MO                                                                  | LA                            |                 |                    |
|    |    | 1        | 1                  | 1    | Notes                                                                                                     | 2 Donnybrook Road, Telephone +353 1 218 3900 Donnybrook, Dublin 4, Ireland www.molaarchitecture.com                                                                       | ■ ARCHITECTS                                                        | ■ PLANNERS ■                  | URBAN DES       | IGNERS             |
|    |    | 1        | 1                  |      |                                                                                                           |                                                                                                                                                                           | CAIRN Homes Properties Ltd.                                         |                               |                 |                    |
|    |    |          |                    |      |                                                                                                           |                                                                                                                                                                           | Project: Newcastle South                                            |                               |                 |                    |
|    |    |          |                    |      |                                                                                                           | Do not scale. Use figured dimensions only. This drawing is to be read in conjunction with all relevant specifications and drawings. All dimensions to be checked on site. | Drawing: Apartment B Elevations Sheet 2 of 2                        |                               |                 |                    |
|    |    |          |                    |      |                                                                                                           |                                                                                                                                                                           | Date:<br>22/10/21                                                   | Scale: Drawn By: 1:100 KP     | Approved By:    | Int.<br><b>2</b> ( |
|    |    |          |                    |      |                                                                                                           |                                                                                                                                                                           | Project No: Phase System                                            | Zone: Level: Type: Originator | : Discipl: Shee | et No.:            |
|    |    | 1        | 1                  |      | In the event of any discrepancies between drawings the contractor is to inform the Architect immediately. |                                                                                                                                                                           | NCS21-2-02-                                                         | BX- ZZ- DR- MOL               | _A- A- 05       | 517                |
|    |    |          |                    |      |                                                                                                           |                                                                                                                                                                           | © COPYRIGHT This drawing or design may not be reproduced without pe |                               |                 |                    |